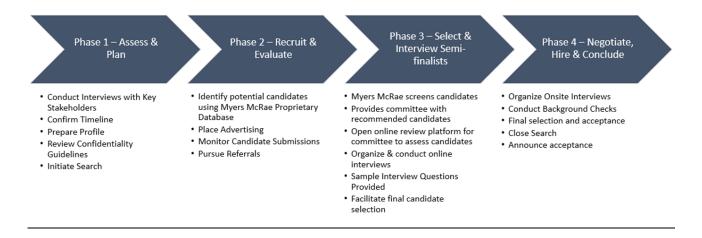

# **Search Process**

Following is our suggested search process for the Northwest Florida State College Presidential Search. We will work with the College's President Selection Committee to develop a specific timeline that meets the needs of the College. Our detailed approach and deliverables for this search are outlined below.

# Phase 1 - Assess & Plan

**Phase 1 Overview:** Myers McRae consultants will conduct an assessment, gathering key information from the College regarding their needs, challenges, and opportunities of the position; job responsibilities; existing strategic plans and/or campaigns; requisite candidate experience and skill sets; and position history. The results of our assessment will be used to develop the position description/profile and to finalize a search plan and to develop marketing materials promoting the search.

# Phase 2 - Recruit & Evaluate

**Phase 2 Overview:** Myers McRae actively recruits applicants using our proprietary database of potential candidates, candidate referrals and established advertising channels. We have an excellent track record of finding experienced and qualified candidates whether they are actively looking or not. We have a 98%+ hit-rate on our email distribution list of potential candidates. Moreover, drawing on our experience within the ELCA, we can surface especially appropriate candidates for Northwest Florida State College. We continue the active recruitment until the established "For Best Consideration" application date, providing detailed recruitment progress reports to the search committee on an agreed upon frequency. Myers McRae thoroughly researches each applicant to identify those with excelling experience, who are recommended for review by the search committee.

## Phase 3 – Select & Interview Semi-finalists

**Phase 3 Overview:** Myers McRae will conduct the initial review of all candidates that submitted their applications, narrowing the list of candidates down to the recommended list for the Search committee members evaluate and rank via Myers McRae's secure, web-based review system. We will assist the search committee as they deliberate on the selection of semi-finalists. Once the search committee identifies candidates to participate in semi-finalist interviews—which we recommend be held via videoconference—Myers McRae consultants and staff will coordinate interview scheduling, recommend a set of questions, and facilitate the interviews. Following the interviews, our consultants will guide the search committee through an assessment of the interviews. Subsequently, search committee members select finalists for onsite visits/interviews and Myers McRae initiates thorough background, credential, reference, and media checks on the finalists. Myers McRae will work with committee members to schedule in-person finalist interviews.

# **Phase 4 – Negotiate, Hire & Conclude**

**Phase 4 Overview:** Based on interviews, application materials, and background, credential, and reference reports, the Myers McRae team will work with the College's President Selection Committee to select the final candidate. Myers McRae assists with contract negotiations, as needed. All applicants are notified of the outcome of the search and public media announcements and post-search reports as requested.